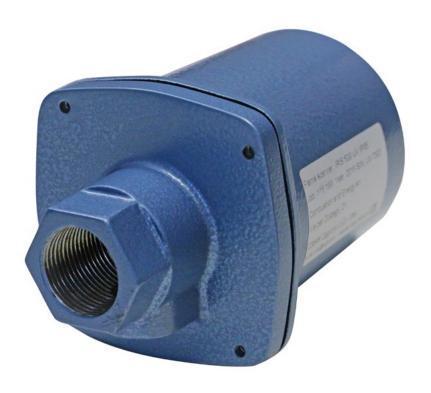

#### **KEY FEATURES**

- Flame detector unit
- Power supply: 24VDC from amplifier
- Housing material: aluminum
- Electronic shutter self checking
- Shutter frequency: 1 per second
- Fail safe
- Waves spectrum detect.: 185-300nm
- Quartz optical/trasmittance: 170-2200nm
- Angle of view: 2.7 maximum
- Connection to the burner: 1" BSP
- Purge air connection: 1/2" BSP
- Purge air flow required: ~ 1,7m³/h
- Electrical connection: 3/4" NPTF
- Degree of protection: IP65
- Area classification: for safe area
- Mounting type: adjustable
- Electrical connection: with dedicate connector

#### **MANUFACTURER**

Combustion and Energy Srl Part number: IRIS500 UV IP65