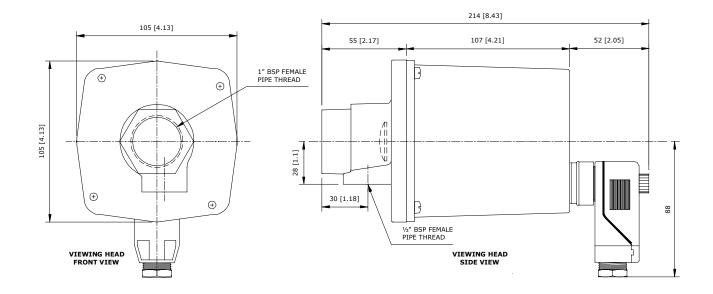

#### **KEY FEATURES**

- Flame detector unit
- Power supply: 24VDC from amplifier
- Housing material: aluminum
- Electronic shutter self checking
- Shutter frequency: 1 per second
- Fail safe
- Waves spectrum detect.: 185-300nm
- Quartz optical/trasmittance: 170-2200nm
- Angle of view: 2.7 maximum
- Connection to the burner: 1" BSP
- Purge air connection: 1/2" BSP
- Purge air flow required: ~ 1,7m³/h
- Electrical connection: 3/4" NPTF
- Degree of protection: IP65
- Area classification: for safe area
- Mounting type: adjustable
- Electrical connection: with dedicate connector